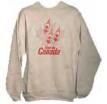

**Long Sleeve Canada Jersey** 

**Velo Canada Jersey** 

Tour du Canada Fleece Vest

**Tour du Canada Sweatshirt** 

Cycle Canada Water Bottle

| Jersey Sizing Chart (Regular or Semi-Relax Fit) |    |    |    |    |    |     |      |
|-------------------------------------------------|----|----|----|----|----|-----|------|
|                                                 | XS | S  | М  | L  | XL | XXL | XXXL |
| Chest                                           | 34 | 36 | 38 | 40 | 42 | 44  | 46   |
| Waist                                           | 28 | 30 | 32 | 34 | 36 | 38  | 40   |
| Hips                                            | 34 | 36 | 38 | 40 | 42 | 44  | 46   |